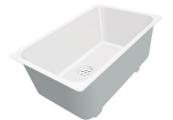

### Sink KE - R15 Vintage Gun Metal

Kitchen Sinks

Code: 2157 086

### DETAILS

| Coloring               | Gun Metal                                                       |
|------------------------|-----------------------------------------------------------------|
| Edge/Installation Type | Flush-mount   Top-mount                                         |
| Finish                 | PVD                                                             |
| Material               | AISI 304 stainless steel                                        |
| Texture                | Vintage                                                         |
| Base                   | 80 cm                                                           |
| Dimensions             | 750 x 440 mm                                                    |
| Standard fittings      | Fixing hooks, gasket, drain, overflow and siphon, boxed packing |
| Mixer holes            | No standard holes                                               |

| Built-in hole   | View technical data sheet |
|-----------------|---------------------------|
| Drainer         | No                        |
| Width           | 75 cm                     |
| Bowl dimension  | 710 x 400 mm              |
| Number of bowls | 1 bowl                    |
| Waste fitting   | 3,5" drain                |

### FEATURES

| Basket 3,5" waste fitting | The drain is equipped with a large 3.5" drain, with the practical basket cap that prevents the discharge of solid parts.                                                                                                                                                                                                                       |
|---------------------------|------------------------------------------------------------------------------------------------------------------------------------------------------------------------------------------------------------------------------------------------------------------------------------------------------------------------------------------------|
| Gun Metal                 | The Gun Metal finish is obtained by treating steel with a physical process called PVD (Phisical Vacuum Deposition) which deposits particles of noble metals on the surface. The result is a unique and refined aesthetic effect, and an improvement of the mechanical properties of the steel which is more resistant to impact and scratches. |
| High thickness            | 1mm thick steel. A significant thickness, which guarantees the maximum sturdiness and durability.                                                                                                                                                                                                                                              |
| Perimetral overflow       | The overflow is always a security on the Foster sinks that prevents the overflow of water in case of oversights. The perimeter drain solution improves aesthetics thanks to its square and essential shape.                                                                                                                                    |
| Small radius              | Bowls with squared shapes with a modern design and an increased capacity, for a minimal aesthetics connected with an extreme practicity.                                                                                                                                                                                                       |
| VINTAGE PVD               | The prestigious PVD finish combines with the care for detail of the Vintage finish, to create a combination of unique elegance.                                                                                                                                                                                                                |