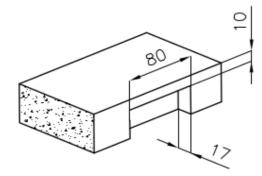

### DETAILS

| Coloring               | Gun Metal                                                       |
|------------------------|-----------------------------------------------------------------|
| Edge/Installation Type | Flush-mount   Top-mount                                         |
| Finish                 | PVD                                                             |
| Material               | AISI 304 stainless steel                                        |
| Texture                | Vintage                                                         |
| Base                   | 80 cm                                                           |
| Dimensions             | 750 x 440 mm                                                    |
| Standard fittings      | Fixing hooks, gasket, drain, overflow and siphon, boxed packing |
| Mixer holes            | No standard holes                                               |

#### **TECHNICAL DATA**

Intaglio per il troppo-pieno Recess for housing the over-flow

● Built—in cut out for FTS — Foratura per installazione FTS