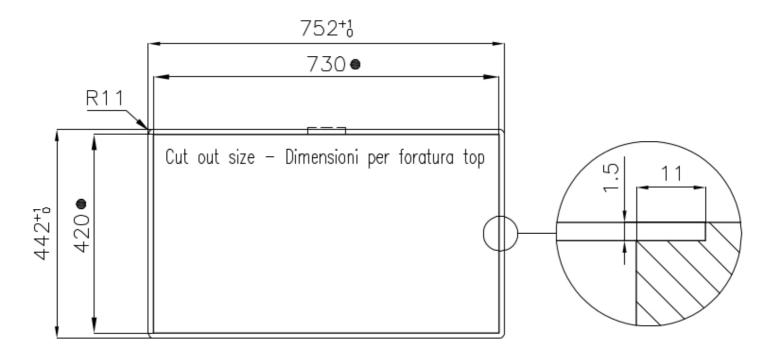

#### **TECHNICAL DATA**

Intaglio per il troppo-pieno Recess for housing the over-flow

● Built—in cut out for FTS — Foratura per installazione FTS