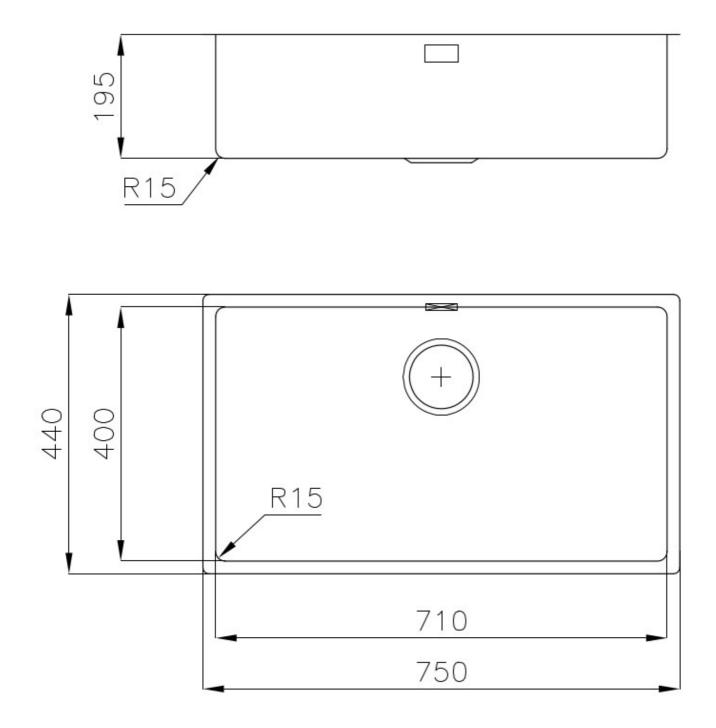

### DETAILS

| Coloring               | Gun Metal                                                       |
|------------------------|-----------------------------------------------------------------|
| Edge/Installation Type | Flush-mount   Top-mount                                         |
| Finish                 | PVD                                                             |
| Material               | AISI 304 stainless steel                                        |
| Texture                | Vintage                                                         |
| Base                   | 80 cm                                                           |
| Dimensions             | 750 x 440 mm                                                    |
| Standard fittings      | Fixing hooks, gasket, drain, overflow and siphon, boxed packing |
| Mixer holes            | No standard holes                                               |

| Built-in hole   | View technical data sheet |
|-----------------|---------------------------|
| Drainer         | No                        |
| Width           | 75 cm                     |
| Bowl dimension  | 710 x 400 mm              |
| Number of bowls | 1 bowl                    |
| Waste fitting   | 3,5" drain                |