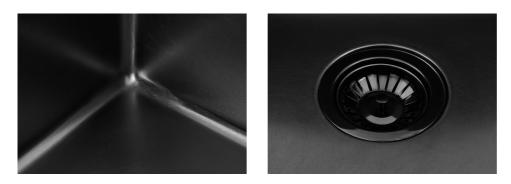

### FEATURES

| Basket 3,5" waste fitting | The drain is equipped with a large 3.5" drain, with the practical basket cap that prevents the discharge of solid parts.                                                                                                                                                                                                                       |
|---------------------------|------------------------------------------------------------------------------------------------------------------------------------------------------------------------------------------------------------------------------------------------------------------------------------------------------------------------------------------------|
| Gun Metal                 | The Gun Metal finish is obtained by treating steel with a physical process called PVD (Phisical Vacuum Deposition) which deposits particles of noble metals on the surface. The result is a unique and refined aesthetic effect, and an improvement of the mechanical properties of the steel which is more resistant to impact and scratches. |
| High thickness            | 1mm thick steel. A significant thickness, which guarantees the maximum sturdiness and durability.                                                                                                                                                                                                                                              |
| Perimetral overflow       | The overflow is always a security on the Foster sinks that prevents the overflow of water in case of oversights. The perimeter drain solution improves aesthetics thanks to its square and essential shape.                                                                                                                                    |
| Small radius              | Bowls with squared shapes with a modern design and an increased capacity, for a minimal aesthetics connected with an extreme practicity.                                                                                                                                                                                                       |
| VINTAGE PVD               | The prestigious PVD finish combines with the care for detail of the Vintage finish, to create a combination of unique elegance.                                                                                                                                                                                                                |

#### **TECHNICAL DATA**

Intaglio per il troppo-pieno Recess for housing the over-flow

● Built—in cut out for FTS — Foratura per installazione FTS