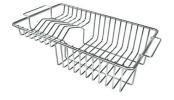

#### **OPTIONAL ACCESSORIES**

**Cestello inox** 8612 000

**Glass chopping board** 8631 300

HPDE Chopping board 8657 001

HPDE Twin chopping board 8644 101

Stainless steel plate rack 8100 154

Stainless steel plate rack 8100 303 \* only in combination with the accessory 8644 101