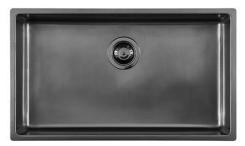

### Sink KE - R15 Vintage Gun Metal

Kitchen Sinks

Code: 2157 086

### DETAILS

| Coloring               | Gun Metal                                                       |
|------------------------|-----------------------------------------------------------------|
| Edge/Installation Type | Flush-mount   Top-mount                                         |
| Finish                 | PVD                                                             |
| Material               | AISI 304 stainless steel                                        |
| Texture                | Vintage                                                         |
| Base                   | 80 cm                                                           |
| Dimensions             | 750 x 440 mm                                                    |
| Standard fittings      | Fixing hooks, gasket, drain, overflow and siphon, boxed packing |
| Mixer holes            | No standard holes                                               |